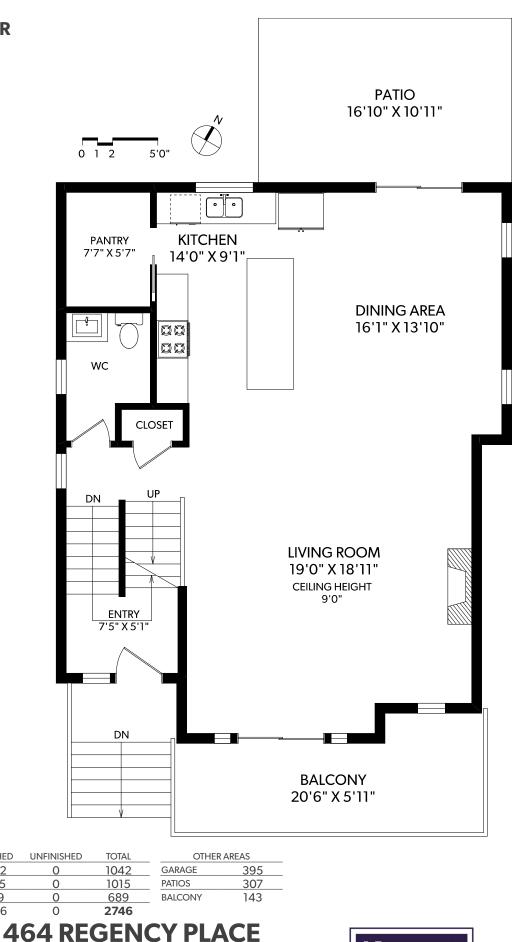

**MAIN FLOOR** 

FINISHED

1042

1015

689

2746

FLOOR

MAIN

UPPER

LOWER

TOTAL

DOCUMENT PREPARED FOR THE EXCLUSIVE USE OF

Newport Realty

250-388-6998 ORDERS@REALFOTO.CA MEASURED 10/30/2017 BY CLAY OVINGE

All information furnished regarding this property is from sources deemed reliable but no warranty or representation is made to the accuracy thereof.