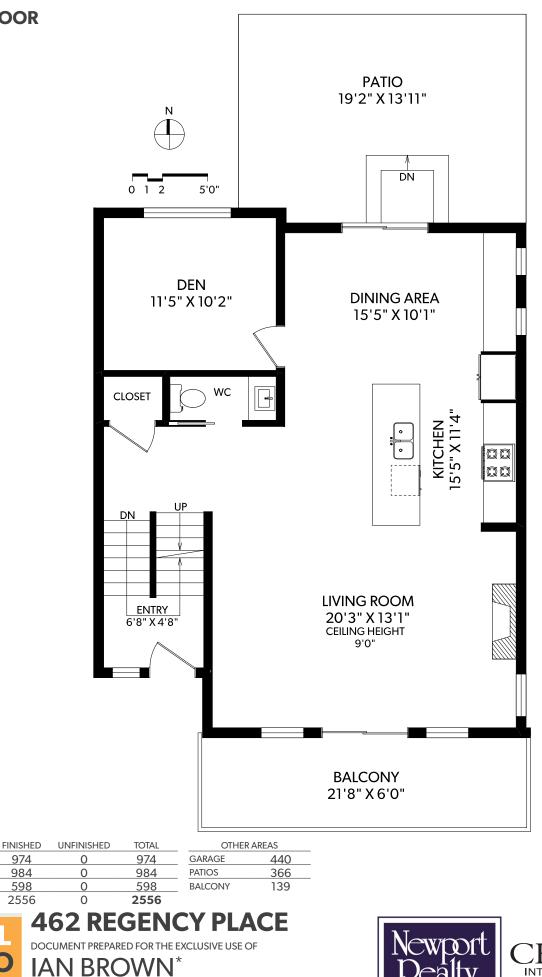

**MAIN FLOOR** 

250-388-6998 ORDERS@REALFOTO.CA MEASURED 10/30/2017 BY CLAY OVINGE

FLOOR

MAIN

UPPER

LOWER

TOTAL

R

F

All information furnished regarding this property is from sources deemed reliable but no warranty or representation is made to the accuracy thereof.

**UPPER FLOOR** 

DOCUMENT PREPARED FOR THE EXCLUSIVE USE OF

| FLOOR                  | FINISHED | UNFINISHED | TOTAL | OTHER AREAS |     |
|------------------------|----------|------------|-------|-------------|-----|
| MAIN                   | 974      | 0          | 974   | GARAGE      | 440 |
| UPPER                  | 984      | 0          | 984   | PATIOS      | 366 |
| LOWER                  | 598      | 0          | 598   | BALCONY     | 139 |
| TOTAL                  | 2556     | 0          | 2556  |             |     |
| REAL 462 REGENCY PLACE |          |            |       |             |     |