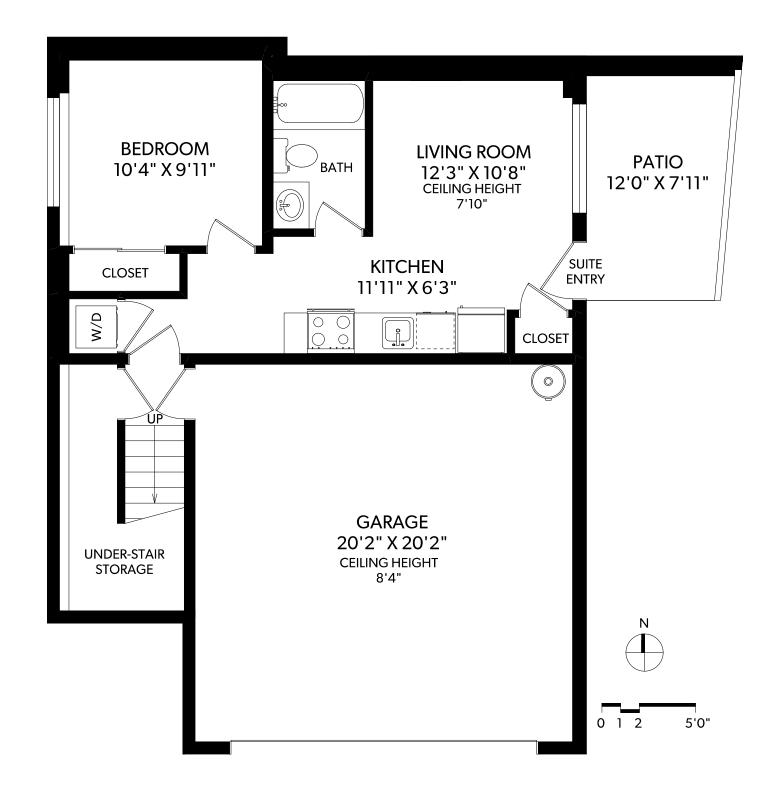

250-388-6998 ORDERS@REALFOTO.CA MEASURED 10/30/2017 BY CLAY OVINGE

IAN BRO

FOT

All information furnished regarding this property is from sources deemed reliable but no warranty or representation is made to the accuracy thereof.

| FLOOR                  | FINISHED | UNFINISHED | TOTAL | OTHER AREAS |     |
|------------------------|----------|------------|-------|-------------|-----|
| MAIN                   | 974      | 0          | 974   | GARAGE      | 440 |
| UPPER                  | 984      | 0          | 984   | PATIOS      | 366 |
| LOWER                  | 598      | 0          | 598   | BALCONY     | 139 |
| TOTAL                  | 2556     | 0          | 2556  |             |     |
| REAL 462 REGENCY PLACE |          |            |       |             |     |