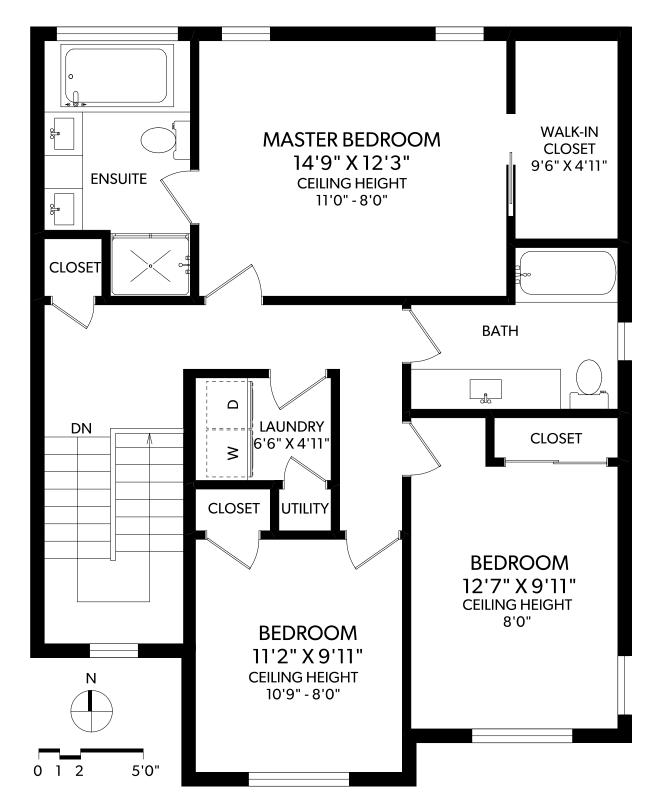

F

All information furnished regarding this property is from sources deemed reliable but no warranty or representation is made to the accuracy thereof.

**UPPER FLOOR** 

DOCUMENT PREPARED FOR THE EXCLUSIVE USE OF

Newport Realty

250-388-6998 \*PERSONAL REAL ESTATE CORPORATION ORDERS@REALFOTO.CA MEASURED 10/30/2017 BY CLAY OVINGE

All information furnished regarding this property is from sources deemed reliable but no warranty or representation is made to the accuracy thereof.

| FLOOR                  | FINISHED | UNFINISHED | TOTAL | OTHER AREAS |     |
|------------------------|----------|------------|-------|-------------|-----|
| MAIN                   | 974      | 0          | 974   | GARAGE      | 440 |
| UPPER                  | 984      | 0          | 984   | PATIOS      | 366 |
| LOWER                  | 598      | 0          | 598   | BALCONY     | 139 |
| TOTAL                  | 2556     | 0          | 2556  |             |     |
| REAL 462 REGENCY PLACE |          |            |       |             |     |