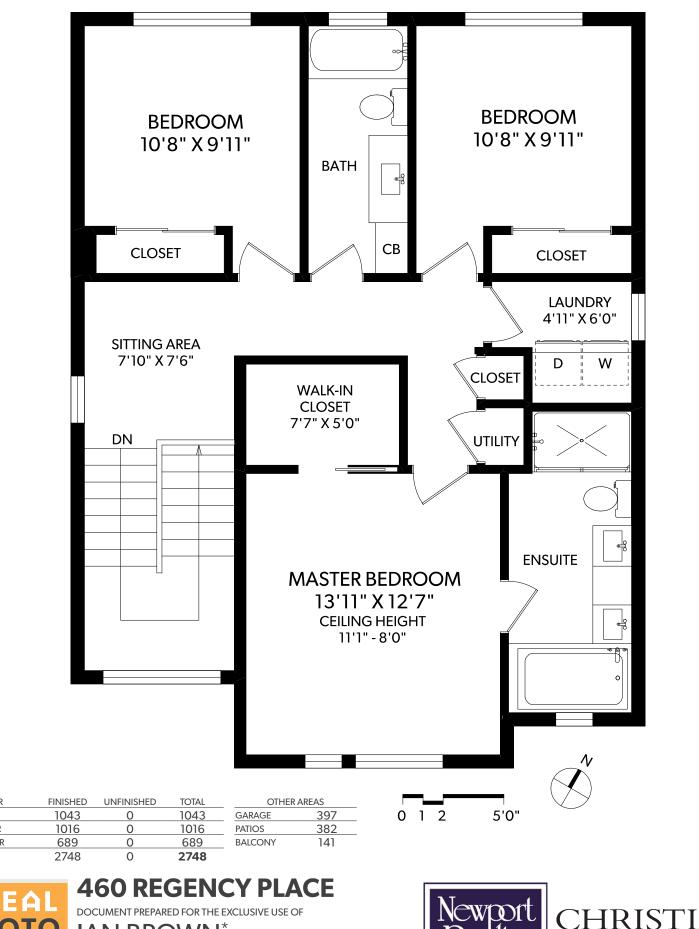

**UPPER FLOOR** 

INTERNATIONAL REAL ESTATE

O IAN BROWN\*

250-388-6998 \*PERSONAL REAL ESTATE CORPORATION

FLOOR

MAIN

UPPER

LOWER

TOTAL

R

F

ORDERS@REALFOTO.CA MEASURED 10/30/2017 BY CLAY OVINGE

All information furnished regarding this property is from sources deemed reliable but no warranty or representation is made to the accuracy thereof.

**LOWER FLOOR** 

| FLOOR | FINISHED | UNFINISHED | TOTAL | OTHER AREAS |     |
|-------|----------|------------|-------|-------------|-----|
| MAIN  | 1043     | 0          | 1043  | GARAGE      | 397 |
| UPPER | 1016     | 0          | 1016  | PATIOS      | 382 |
| LOWER | 689      | 0          | 689   | BALCONY     | 141 |
| TOTAL | 2748     | 0          | 2748  | _           |     |