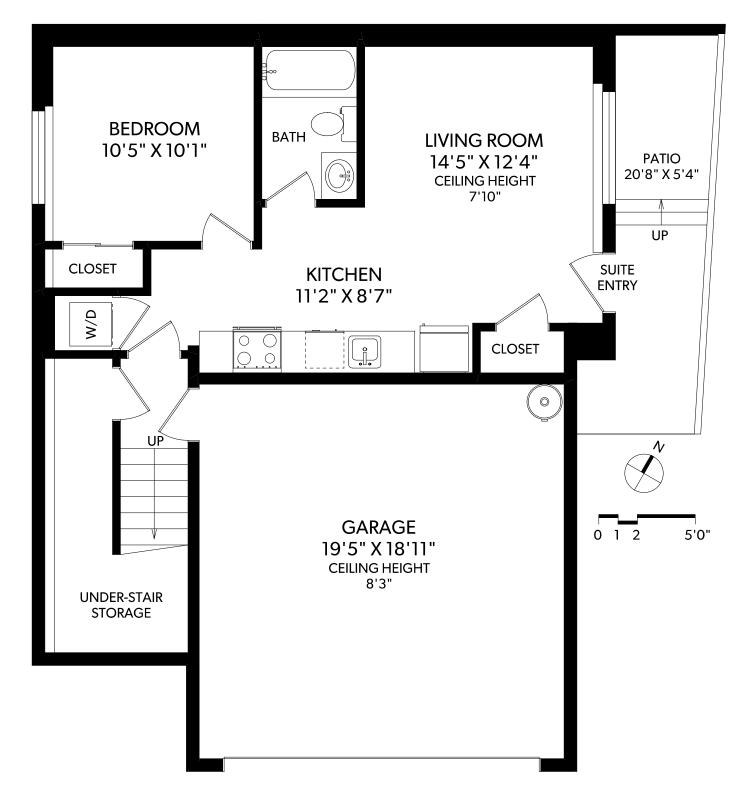

**LOWER FLOOR** 

| FLOOR | FINISHED | UNFINISHED | TOTAL | OTHER AREAS |     |
|-------|----------|------------|-------|-------------|-----|
| MAIN  | 1043     | 0          | 1043  | GARAGE      | 397 |
| UPPER | 1016     | 0          | 1016  | PATIOS      | 382 |
| LOWER | 689      | 0          | 689   | BALCONY     | 141 |
| TOTAL | 2748     | 0          | 2748  | _           |     |