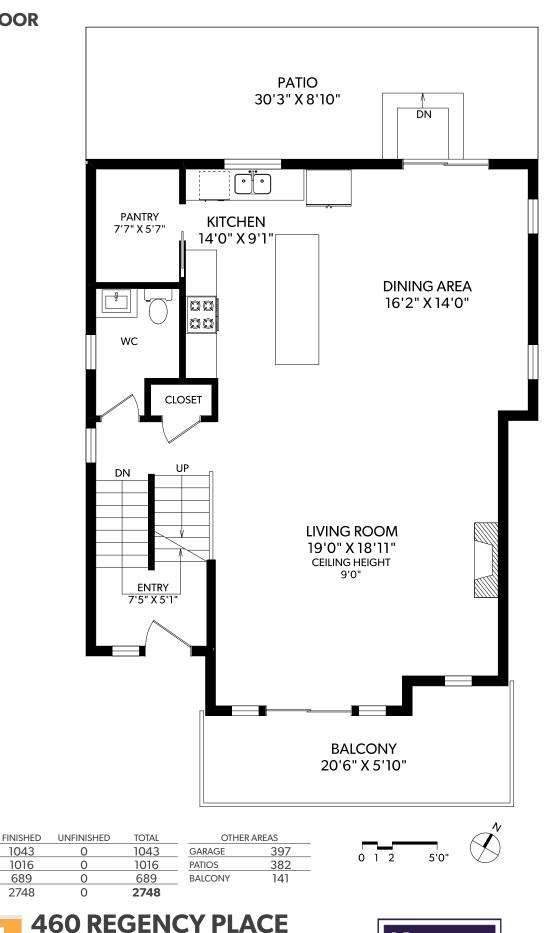

**MAIN FLOOR** 

1043

1016

689

2748

FLOOR

MAIN

UPPER

LOWER

TOTAL

DOCUMENT PREPARED FOR THE EXCLUSIVE USE OF AN BRO

\*PERSONAL REAL ESTATE CORPORATION 250-388-6998 ORDERS@REALFOTO.CA MEASURED 10/30/2017 BY CLAY OVINGE

All information furnished regarding this property is from sources deemed reliable but no warranty or representation is made to the accuracy thereof.

**LOWER FLOOR** 

| FLOOR | FINISHED | UNFINISHED | TOTAL | OTHER AREAS |     |
|-------|----------|------------|-------|-------------|-----|
| MAIN  | 1043     | 0          | 1043  | GARAGE      | 397 |
| UPPER | 1016     | 0          | 1016  | PATIOS      | 382 |
| LOWER | 689      | 0          | 689   | BALCONY     | 141 |
| TOTAL | 2748     | 0          | 2748  | _           |     |

**460 REGENCY PLACE** DOCUMENT PREPARED FOR THE EXCLUSIVE USE OF

IAN BROWN\*

250-388-6998 \*PERSONAL REAL ESTATE CORPORATION

ORDERS@REALFOTO.CA MEASURED 10/30/2017 BY CLAY OVINGE
All information furnished regarding this property is from sources deemed reliable but no warranty or representation is made to the accuracy thereof.